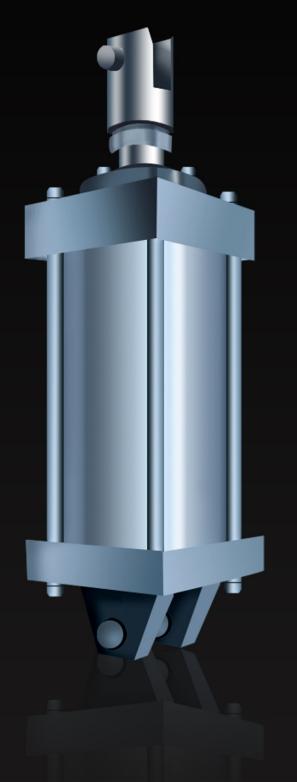

### STANDARD CYLINDERS

Bore Range: 40 mm to 1000 mm Rod Range: 16 mm to 800 mm

Stroke: up to 10000 mm

Pressure Range: up to 500 kg/cm<sup>2</sup>

# **Custom Built Hydraulic Cylinders:**

Custom Built Hydraulic Cylinders for 0. E. manufacturers as per their design & specification suitable up to 500 kg/cm<sup>2</sup>.

Custom Built Hydraulic Cylinders for Spares requirement for actual users of the equipments deployed with various customer in mining sector like Coalfields and Cement Plants and Steel Plants