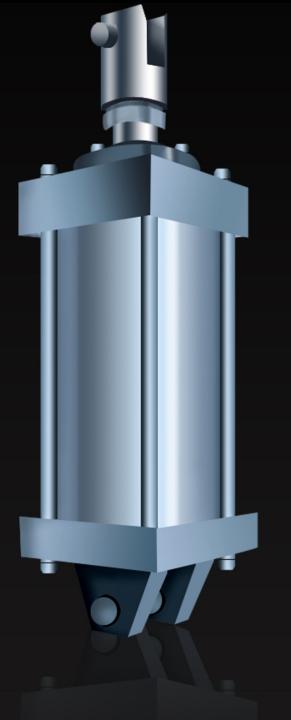

# **Our Prestigious Development**

Roller Press Cylinder

**This** is a double acting Flat Hydraulic Cylinder for Grinding Unit, having 700mm, 770mm & 800mm bore and 70mm to 150mm stroke; suitable to work at a pressure of 300 bar. To ensure that the rod does not get tilted as it moves to and fro, a spherical

ball guide is provided integral with the tube on which the rod reciprocates. This restricts undue lateral movement of piston rod.

**This** is a double acting hydraulic cylinder having oil on one side and nitrogen gas on other side, in a statically balanced condition. The grinding pulsations are absorbed by movement of cylinder up or down against hydraulic oil.