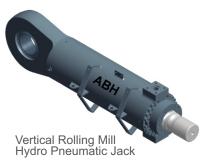

# **Our Prestigious Development**

Roller Press Cylinder

**This** is a double acting Flat Hydraulic Cylinder for Grinding Unit, having 700mm, 770mm & 800mm bore and 70mm to 150mm stroke; suitable to work at a pressure of 300 bar. To ensure that the rod does not get tilted as it moves to and fro, a spherical

ball guide is provided integral with the tube on which the rod reciprocates. This restricts undue lateral movement of piston rod.

**This** is a double acting hydraulic cylinder having oil on one side and nitrogen gas on other side, in a statically balanced condition. The grinding pulsations are absorbed by movement of cylinder up or down against hydraulic oil.