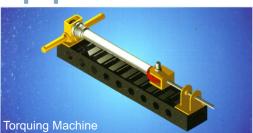

# **Indigenous Development of Special Equipments**

**To** tighten or to loosen rod nut on piston rod, we have developed this attachment, which works on principle of rack and pinion. The rack is attached to piston rod of 2 Hydraulic cylinder, Which rotates the

pinion to and from.

A unit which can torque up to 12,000kg mtrs. Torque has been installed at our plant.