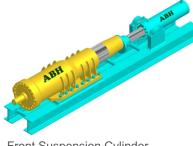

As soon as movement takes place, it is compensated and reversed to its original position by nitrogen which is on the other side of the piston.

Front Suspension Cylinder

A test bench to test such Suspensions has been developed and installed at our works for routine testing of various Suspension cylinders, which are not possible to test by any conventional means or conventional Test bench.